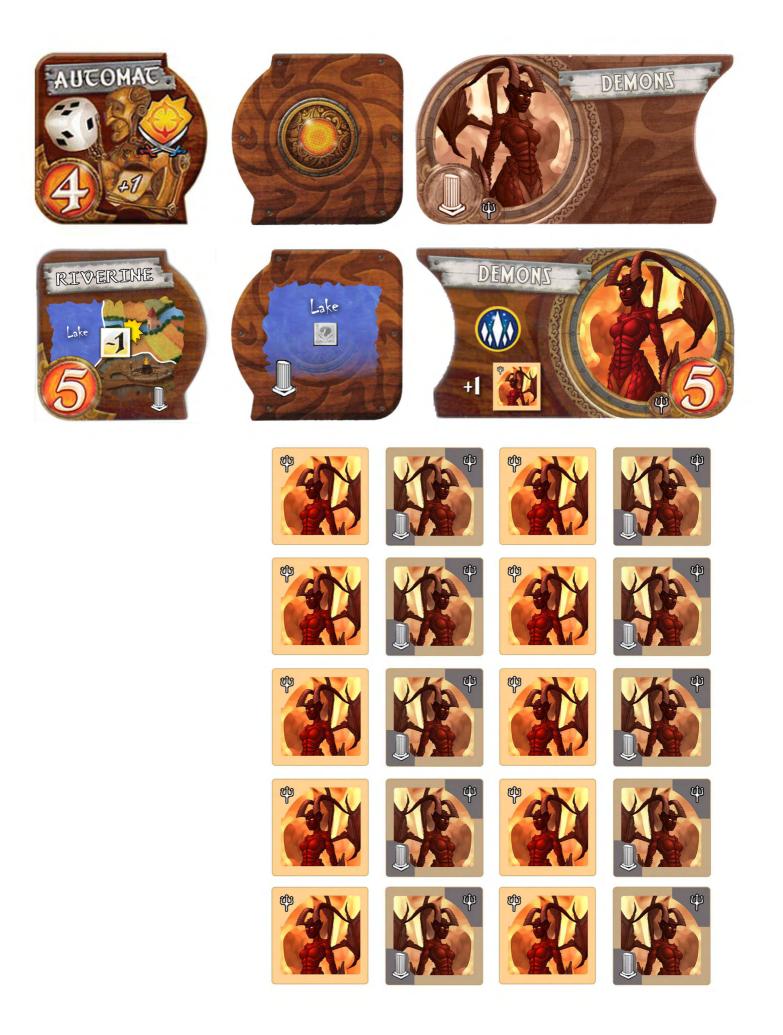

## AUTOMAT concept by Dario Agnelli

When you do a Final Conquest roll and fail you can roll your dice again for a second chance.

### RIVERINE concept by G.Marchand

With the river boats you can conquer the Lake Region (but not the Sea Regions), the Swamps and any River crossed Farmland Region for 1 less token. A minimum of 1 token is still required. The Lake Region is retained after going into decline.

### **DEMONS** concept by Håkan Montelius

During Troop redeployement take 1 new Demon token from the tray for each Magic Source you occupy and deploy it. Maximum tokens: 12