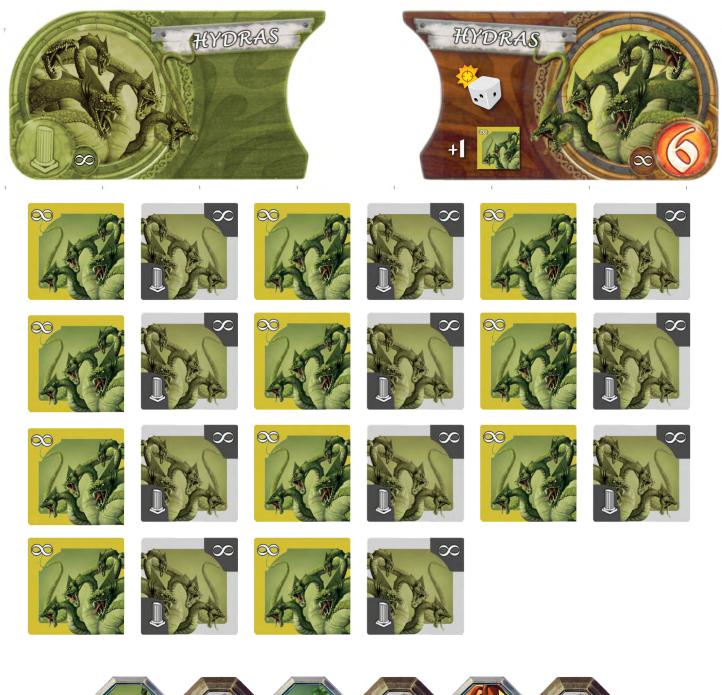

#### HYDRAS concept by G.Marchand

When you do a Final Conquest, roll a blank result on the dice and fail, you take 1 new Hydra token from the tray and deploy it. Maximum tokens: 12